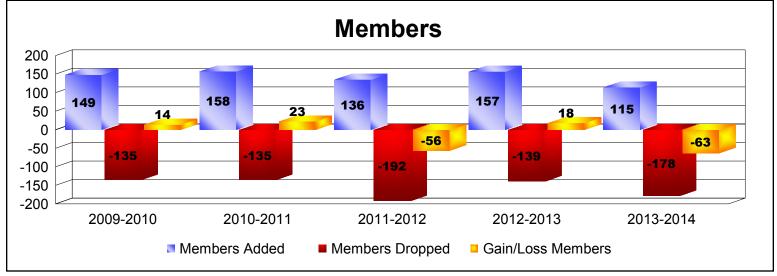

| Year      | New<br>Clubs | Dropped<br>Clubs | Gain/<br>Loss<br>Clubs | New<br>Members | Charter<br>Members | Reinstate<br>Members | Transfer<br>Members | Total<br>Member<br>Added | Total<br>Members<br>Dropped | Gain/<br>Loss<br>Members |
|-----------|--------------|------------------|------------------------|----------------|--------------------|----------------------|---------------------|--------------------------|-----------------------------|--------------------------|
| 2009-2010 | 1            | 0                | 1                      | 104            | 22                 | 10                   | 13                  | 149                      | -135                        | 14                       |
| 2010-2011 | 1            | -1               | 0                      | 116            | 22                 | 9                    | 11                  | 158                      | -135                        | 23                       |
| 2011-2012 | 2            | -2               | 0                      | 65             | 51                 | 9                    | 11                  | 136                      | -192                        | -56                      |
| 2012-2013 | 1            | -1               | 0                      | 122            | 23                 | 4                    | 8                   | 157                      | -139                        | 18                       |
| 2013-2014 | 1            | -2               | -1                     | 68             | 27                 | 4                    | 16                  | 115                      | -178                        | -63                      |
| Average   | 1            | -1               | 0                      | 95             | 29                 | 7                    | 12                  | 143                      | -156                        | -13                      |