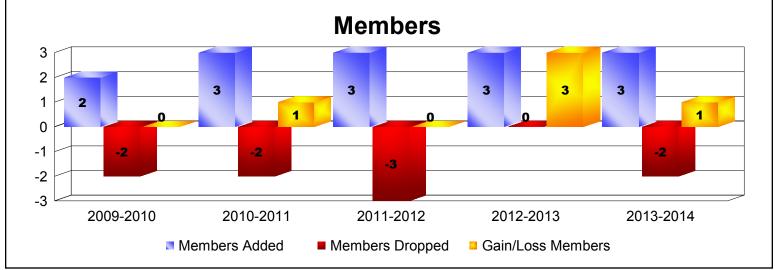

MBR0065 Page 1 of 2 9/2/2014 12:32:57PM

| Year      | New<br>Clubs | Dropped<br>Clubs | Gain/<br>Loss<br>Clubs | New<br>Members | Charter<br>Members | Reinstate<br>Members | Transfer<br>Members | Total<br>Member<br>Added | Total<br>Members<br>Dropped | Gain/<br>Loss<br>Members |
|-----------|--------------|------------------|------------------------|----------------|--------------------|----------------------|---------------------|--------------------------|-----------------------------|--------------------------|
| 2009-2010 | 0            | 0                | 0                      | 1              | 0                  | 1                    | 0                   | 2                        | -2                          | 0                        |
| 2010-2011 | 0            | 0                | 0                      | 3              | 0                  | 0                    | 0                   | 3                        | -2                          | 1                        |
| 2011-2012 | 0            | 0                | 0                      | 3              | 0                  | 0                    | 0                   | 3                        | -3                          | 0                        |
| 2012-2013 | 0            | 0                | 0                      | 3              | 0                  | 0                    | 0                   | 3                        | 0                           | 3                        |
| 2013-2014 | 0            | 0                | 0                      | 3              | 0                  | 0                    | 0                   | 3                        | -2                          | 1                        |
| Average   | 0            | 0                | 0                      | 3              | 0                  | 0                    | 0                   | 3                        | -2                          | 1                        |