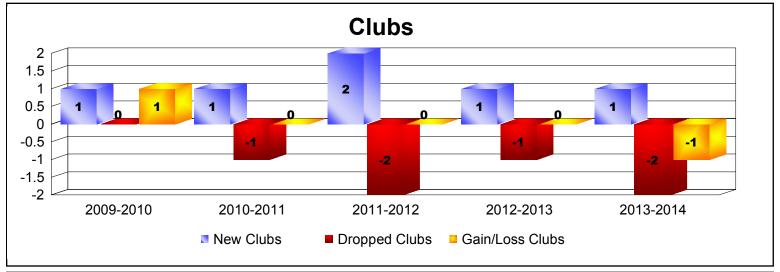

| Year      | New<br>Clubs | Dropped<br>Clubs | Gain/<br>Loss<br>Clubs | New<br>Members | Charter<br>Members | Reinstate<br>Members | Transfer<br>Members | Total<br>Member<br>Added | Total<br>Members<br>Dropped | Gain/<br>Loss<br>Members |
|-----------|--------------|------------------|------------------------|----------------|--------------------|----------------------|---------------------|--------------------------|-----------------------------|--------------------------|
| 2009-2010 | 1            | 0                | 1                      | 104            | 22                 | 10                   | 13                  | 149                      | -135                        | 14                       |
| 2010-2011 | 1            | -1               | 0                      | 116            | 22                 | 9                    | 11                  | 158                      | -135                        | 23                       |
| 2011-2012 | 2            | -2               | 0                      | 65             | 51                 | 9                    | 11                  | 136                      | -192                        | -56                      |
| 2012-2013 | 1            | -1               | 0                      | 122            | 23                 | 4                    | 8                   | 157                      | -139                        | 18                       |
| 2013-2014 | 1            | -2               | -1                     | 68             | 27                 | 4                    | 16                  | 115                      | -178                        | -63                      |
| Average   | 1            | -1               | 0                      | 95             | 29                 | 7                    | 12                  | 143                      | -156                        | -13                      |